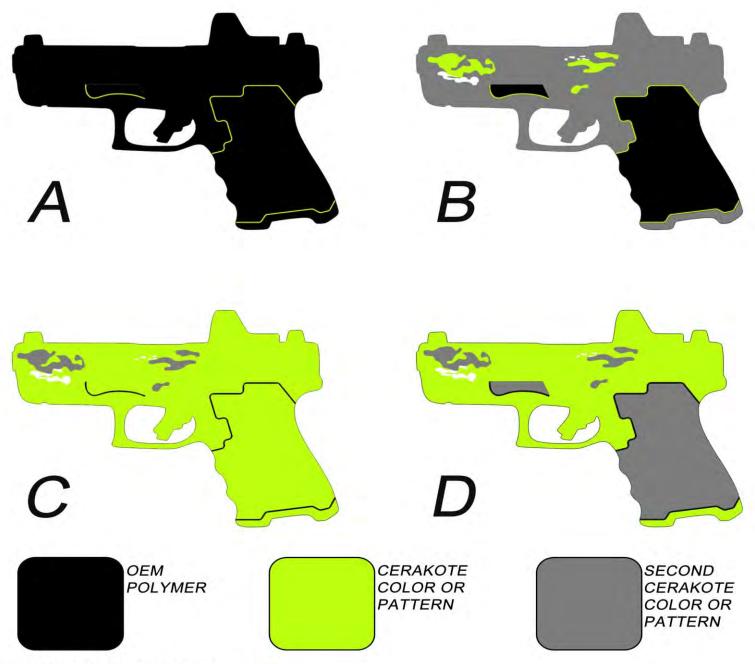

- A Highlighted Border Only
- B Frame Coating + Highlighted Border
- C Frame Coating + Raw Highlighted Border + Cerakote on Stippling
- D Frame Coating + Polished Raw Highlighted Border + Cerakote on Stippling

NOTE: SELECTIONS C, AND D, IF PATTERN (CAMO, ETC) REQUIRE THE SECONDARY COLOR TO BE A COLOR FROM THE PATTERN