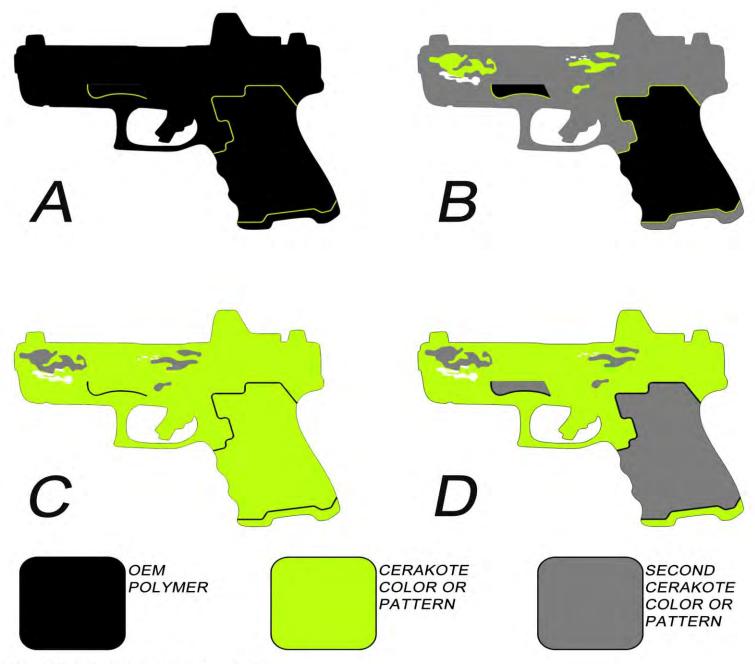

|                                                     | <u>Cerakote</u>                                                                                                                                             |                            |                               |                   |  |
|-----------------------------------------------------|-------------------------------------------------------------------------------------------------------------------------------------------------------------|----------------------------|-------------------------------|-------------------|--|
| /                                                   | Use Cerakote Selection box below to note all color/patt                                                                                                     | ern/theme selections       |                               | _ \               |  |
|                                                     | Single Color True Tana (stimpling remains upposted) or Salid Color over whole from                                                                          | Frame                      | Slide                         |                   |  |
|                                                     | Two Tone (stippling remains uncoated) or Solid Color over whole frame                                                                                       | (+ \$75)                   | (+\$75)                       |                   |  |
|                                                     | Single Color Inverse Two Tone - single color on stippling ONLY                                                                                              | Frame (+ \$110)            |                               |                   |  |
|                                                     | - Single color on Suppling One                                                                                                                              | ( + +110)                  |                               |                   |  |
|                                                     | Patina or Distressed                                                                                                                                        | Frame                      | Slide                         |                   |  |
|                                                     | From light highlights to battleworn                                                                                                                         | (+ \$100)                  | ( <del>+ \$10</del> 0)        |                   |  |
|                                                     |                                                                                                                                                             |                            |                               |                   |  |
|                                                     | Camo                                                                                                                                                        | Frame                      | Slide Slide                   |                   |  |
|                                                     | Woodland Multicam Etc                                                                                                                                       | (+\$200)                   | (+\$200)                      |                   |  |
|                                                     | Thematic                                                                                                                                                    |                            | Frame and Slide               |                   |  |
|                                                     | EG: Character Sci-Fi Etc (Contact directly to discuss include notes below)                                                                                  |                            | Starting at ( + \$475)        |                   |  |
|                                                     | 20. Olarador 20.11 Zio (Collinati anosti) to alcoado inclue 20.011 /                                                                                        |                            | <u> </u>                      |                   |  |
| <u>Highli</u>                                       | ghted Border Options                                                                                                                                        |                            |                               |                   |  |
| º <b>A</b>                                          | Highlighted Border Only ( + \$75)                                                                                                                           |                            |                               |                   |  |
| <b>-</b>   -                                        | Channel Around Stippling Coated Solid Color                                                                                                                 |                            |                               |                   |  |
|                                                     |                                                                                                                                                             |                            |                               | $\overline{}$     |  |
| _   <u>B</u>                                        | Frame Coating + Highlighted Border (Add + \$75 to main cerakote                                                                                             | •                          |                               |                   |  |
|                                                     | (Frame Cerakote Selection from above) + (Highlighted border ) - Stippling remains raw polymer col                                                           | lor                        |                               |                   |  |
| ¬[ <u>c</u>                                         | Frame Coating + Raw Highlighted Border + Cerakote on Stippling                                                                                              | (Add + \$95 to mair        | cerakote selection)           |                   |  |
|                                                     | Cerakote Selection from above) + (Raw Highlighted border) (Cerakote on stippling) Stippling S                                                               |                            | ·                             |                   |  |
| (Frame                                              | Contained Constant Inclinations (I than Fingling mod Solder) (Contained on Cappining) Cappining                                                             | be could will color partor | THOM Main scratters screening | $\longrightarrow$ |  |
| _   <u>D</u>                                        | Frame Coating + Polished Raw Highlighted Border + Cerakote on                                                                                               | Stippling (Add + \$        | 125 to main cerakote sele     | ction)            |  |
| Frame                                               | (Frame Cerakote Selection from above) + (Raw Highlighted border) (Cerakote on stippling) Stippling coated with color NO included in main cerakote selection |                            |                               |                   |  |
|                                                     |                                                                                                                                                             |                            |                               |                   |  |
| Disassembly/Assembly Fee of \$35 Per Frame Or Slide |                                                                                                                                                             |                            |                               |                   |  |
|                                                     |                                                                                                                                                             |                            |                               |                   |  |
|                                                     |                                                                                                                                                             |                            |                               |                   |  |
|                                                     |                                                                                                                                                             |                            |                               |                   |  |
|                                                     |                                                                                                                                                             |                            |                               |                   |  |
|                                                     |                                                                                                                                                             |                            |                               |                   |  |
|                                                     |                                                                                                                                                             |                            |                               |                   |  |
| Cerako                                              | ote Selection:                                                                                                                                              |                            |                               |                   |  |
|                                                     |                                                                                                                                                             |                            |                               |                   |  |
|                                                     |                                                                                                                                                             |                            |                               |                   |  |
|                                                     |                                                                                                                                                             |                            |                               |                   |  |
|                                                     |                                                                                                                                                             |                            |                               |                   |  |
|                                                     |                                                                                                                                                             |                            |                               |                   |  |
|                                                     |                                                                                                                                                             |                            |                               |                   |  |
|                                                     |                                                                                                                                                             |                            |                               |                   |  |
|                                                     |                                                                                                                                                             |                            |                               |                   |  |
|                                                     |                                                                                                                                                             |                            |                               |                   |  |
|                                                     |                                                                                                                                                             |                            |                               |                   |  |
|                                                     |                                                                                                                                                             |                            |                               |                   |  |
| <u>Highlig</u>                                      | ghted Borders:                                                                                                                                              |                            |                               |                   |  |
|                                                     |                                                                                                                                                             |                            |                               |                   |  |
|                                                     |                                                                                                                                                             |                            |                               |                   |  |
|                                                     |                                                                                                                                                             |                            |                               |                   |  |
|                                                     |                                                                                                                                                             |                            |                               |                   |  |
|                                                     |                                                                                                                                                             |                            |                               |                   |  |
|                                                     |                                                                                                                                                             |                            |                               |                   |  |
|                                                     |                                                                                                                                                             |                            |                               |                   |  |
|                                                     |                                                                                                                                                             |                            |                               |                   |  |

- A Highlighted Border Only
- B Frame Coating + Highlighted Border
- C Frame Coating + Raw Highlighted Border + Cerakote on Stippling
- D Frame Coating + Polished Raw Highlighted Border + Cerakote on Stippling

NOTE: SELECTIONS C, AND D, IF PATTERN (CAMO, ETC) REQUIRE THE SECONDARY COLOR TO BE A COLOR FROM THE PATTERN