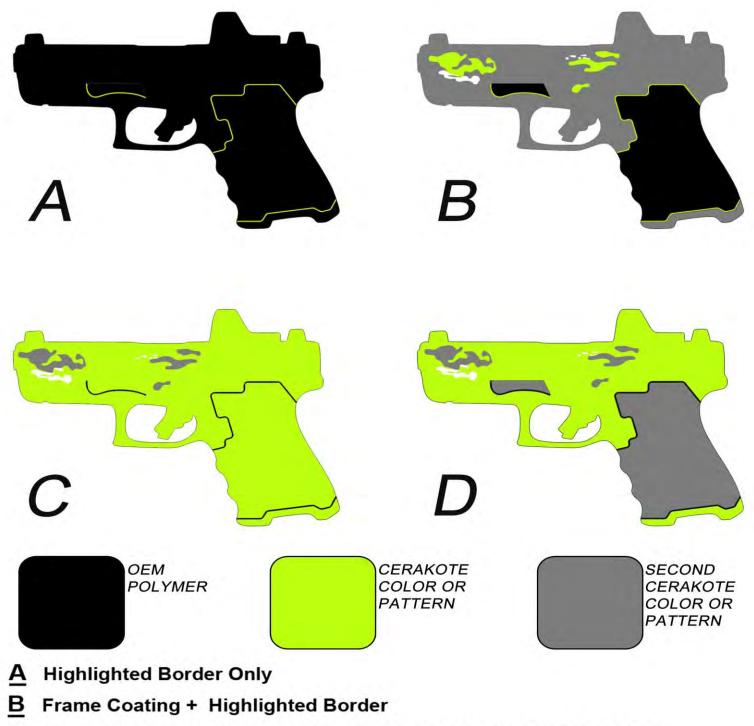

|   | /                                                   | Cerakote                                                                                                                                                                                                                                                                     |                                    |  |  |
|---|-----------------------------------------------------|------------------------------------------------------------------------------------------------------------------------------------------------------------------------------------------------------------------------------------------------------------------------------|------------------------------------|--|--|
|   |                                                     | Use "Cerakote Selection" box below to note all color/pattern/theme selections                                                                                                                                                                                                |                                    |  |  |
| / | (                                                   | Single Color                                                                                                                                                                                                                                                                 | Frame Slide/Suppressor             |  |  |
| / |                                                     | Two Tone (stippling remains uncoated) or Solid Color over whole frame                                                                                                                                                                                                        | (+ \$75)<br><b>Frame</b>           |  |  |
|   |                                                     | Single Color<br>Inverse Two Tone - single color on stippling ONLY                                                                                                                                                                                                            | <b><u>Frame</u></b><br>(+ \$110)   |  |  |
|   |                                                     | Patina or Distressed                                                                                                                                                                                                                                                         | Frame Slide/Suppressor             |  |  |
|   |                                                     | From light highlights to battleworn                                                                                                                                                                                                                                          | (+ \$200)                          |  |  |
|   |                                                     | Camo                                                                                                                                                                                                                                                                         | Frame Slide/Suppressor             |  |  |
|   |                                                     | Woodland, Multicam, Etc                                                                                                                                                                                                                                                      | (+ \$200)                          |  |  |
|   |                                                     | Thematic                                                                                                                                                                                                                                                                     | <b>Frame and Slide/Suppresssor</b> |  |  |
|   |                                                     | EG: Character, Sci-Fi, Etc. (Contact directly to discuss. Include notes below.)                                                                                                                                                                                              | <b>Starting at ( + \$500)</b>      |  |  |
| Ŀ | lighli                                              | ghted Border Options                                                                                                                                                                                                                                                         |                                    |  |  |
|   | A Highlighted Border Only ( + \$150)                |                                                                                                                                                                                                                                                                              |                                    |  |  |
|   |                                                     | Channel Around Stippling - Coated Solid Color                                                                                                                                                                                                                                |                                    |  |  |
|   | <u>B</u>                                            | Frame Coating Highlighted Border (Add + \$150 to main cerakote) selection)<br>(Frame Cerakote Selection from above) + (Highlighted Border ) - Stippling remains raw polymer color                                                                                            |                                    |  |  |
|   | (Frame                                              | Frame Coating Raw Highlighted Border + Cerakote on Stippling (Add + \$180 to main cerakote selection)<br>ne Cerakote Selection from above) + (Raw Highlighted Border) + (Cerakote on stippling) Stippling MUST be coated with color/pattern from main cerakote selection     |                                    |  |  |
|   | D<br>(Frame                                         | Frame Coating Polished Raw Highlighted Border + Cerakote on Stippling (Add + \$225 to main cerakote selection)<br>He Cerakote Selection from above) + (Raw Highlighted Border) + (Cerakote on stippling) Stippling coated with color NOT included in main cerakote selection |                                    |  |  |
|   | Disassembly/Assembly Fee of \$35 Per Frame Or Slide |                                                                                                                                                                                                                                                                              |                                    |  |  |

Disassembly/Assembly Fee of \$35 Per Frame Or Slide

- **<u>C</u>** Frame Coating + Raw Highlighted Border + Cerakote on Stippling
- **D** Frame Coating + Polished Raw Highlighted Border + Cerakote on Stippling

NOTE: SELECTIONS C, AND D, IF PATTERN (CAMO, ETC) REQUIRE THE SECONDARY COLOR TO BE A COLOR FROM THE PATTERN