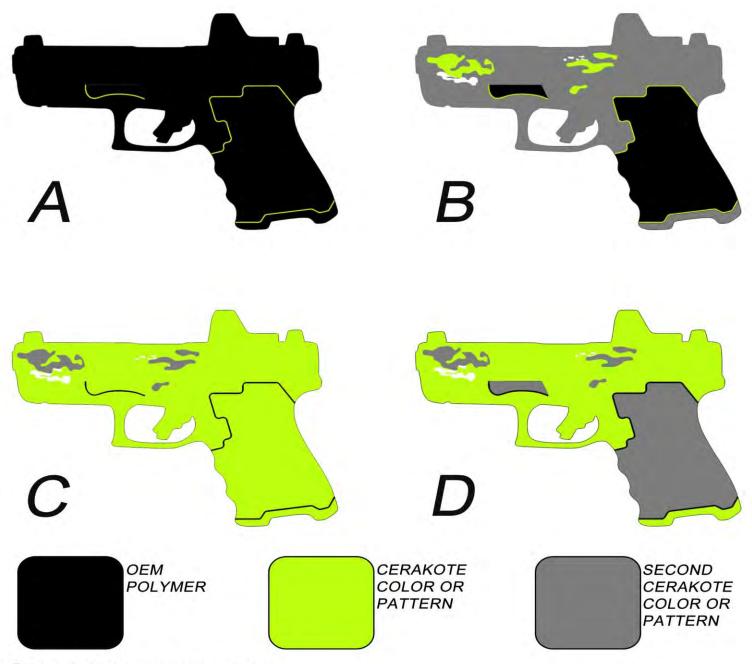

## **BCT Grip Work for M/P Shield**

- A Highlighted Border Only
- B Frame Coating + Highlighted Border
- C Frame Coating + Raw Highlighted Border + Cerakote on Stippling
- D Frame Coating + Polished Raw Highlighted Border + Cerakote on Stippling

NOTE: SELECTIONS C, AND D, IF PATTERN (CAMO, ETC) REQUIRE THE SECONDARY COLOR TO BE A COLOR FROM THE PATTERN