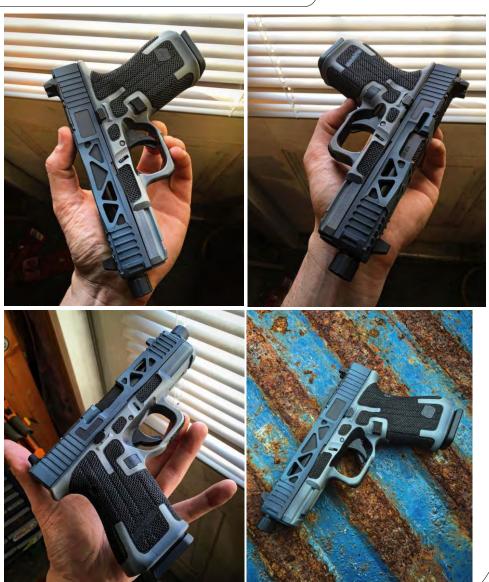

## Includes:

•

**Fishnet Texture** 

**Inset Borders** 

**GSC Texture layout** 

**Linear Texture Contouring** 

**Ghosted Bullshark Grey Cerakote** 

**Straight-Cut Index Points** 

**Primary Undercut** 

Mild Mohawk Style Trigger Guard

**Ambi Glove Bevels** 

**Trigger Guard Interior Polish** 

Remove Backstrap Grooves (If Applicable)

Finger Groove Removal (If Applicable)

Mid Tang Texture

Mag Release Checkering

Mag Release Bevel

## GS-C Framework/Cerakote Package \$695

(Glock Stippling - Contoured)

For Black Glock 9mm/.40/.357Sig frames

(Contact BCTorders@km3solutions.com to consult for other colors)