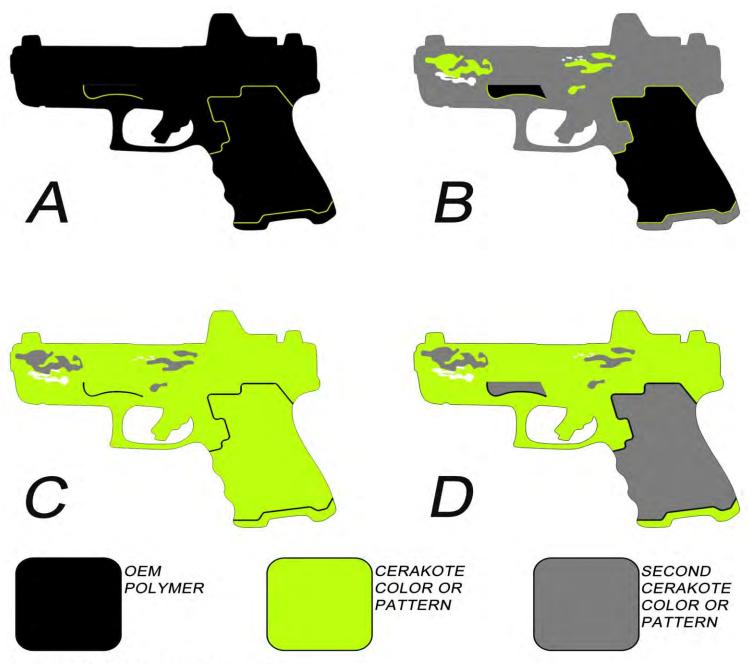

- A Highlighted Border Only
- B Frame Coating + Highlighted Border
- C Frame Coating + Raw Highlighted Border + Cerakote on Stippling
- D Frame Coating + Polished Raw Highlighted Border + Cerakote on Stippling