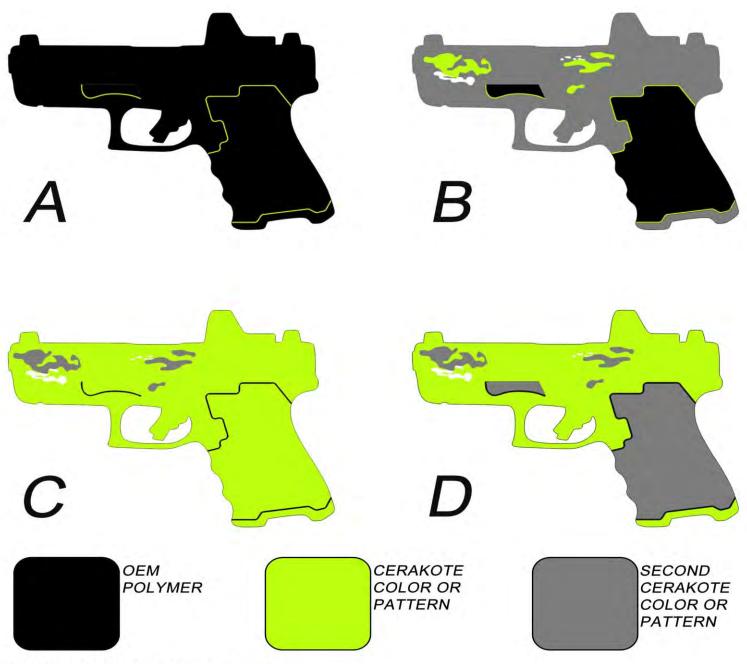

- A Highlighted Border Only
- B Frame Coating + Highlighted Border
- C Frame Coating + Raw Highlighted Border + Cerakote on Stippling
- D Frame Coating + Polished Raw Highlighted Border + Cerakote on Stippling

NOTE: SELECTIONS C, AND D, IF PATTERN (CAMO, ETC) REQUIRE THE SECONDARY COLOR TO BE A COLOR FROM THE PATTERN