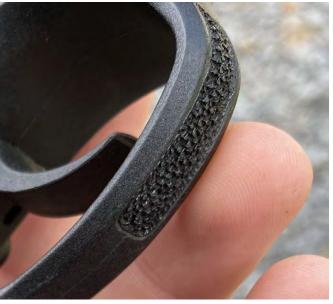

### □ Highlighted (+ \$75)

Recessed border channel Must be cerakoted Customer's choice of Cerakote color

# □ Highlighted Multi Tone

Recessed border channel
See Cerakote section of order form for pricing
Configuration diagram below