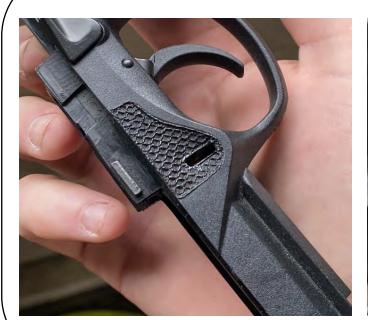

# **Border Layout**

□ Paneled (Maintains Backstrap Modularity)
□ Wrap (Fuses Backstrap)

■ Contoured Index Point

■ Trigger Guard Texture Pad

- A Highlighted Border Only
- B Frame Coating + Highlighted Border
- C Frame Coating + Raw Highlighted Border + Cerakote on Stippling
- D Frame Coating + Polished Raw Highlighted Border + Cerakote on Stippling