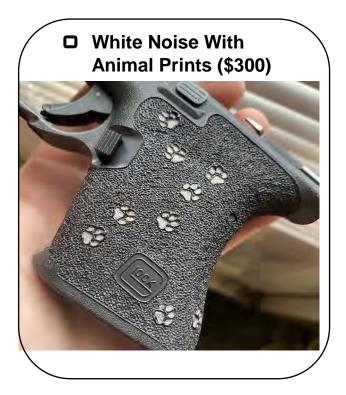

### Textures: (Some shown on other frame types)

All Texture Includes Inset Borders Unless a Highlighted Border Option is Chosen.

All textures are designed with carry applications in mind and minimize any scratchy/velcro-like sensation.