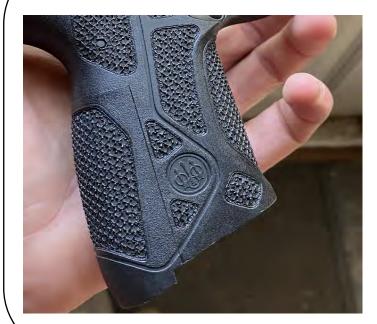

### Textures: (Some shown on other frame types)

All Texture Includes Inset Borders Unless a Highlighted Border Option is Chosen.

All textures are designed with carry applications in mind and minimize any scratchy/velcro-like sensation.

# **Border Layout**

□ Paneled (Maintains Backstrap Modularity)
□ Wrap (Fuses Backstrap)

■ Contoured Index Point

■ Trigger Guard Texture Pad

- A Highlighted Border Only
- B Frame Coating + Highlighted Border
- C Frame Coating + Raw Highlighted Border + Cerakote on Stippling
- D Frame Coating + Polished Raw Highlighted Border + Cerakote on Stippling