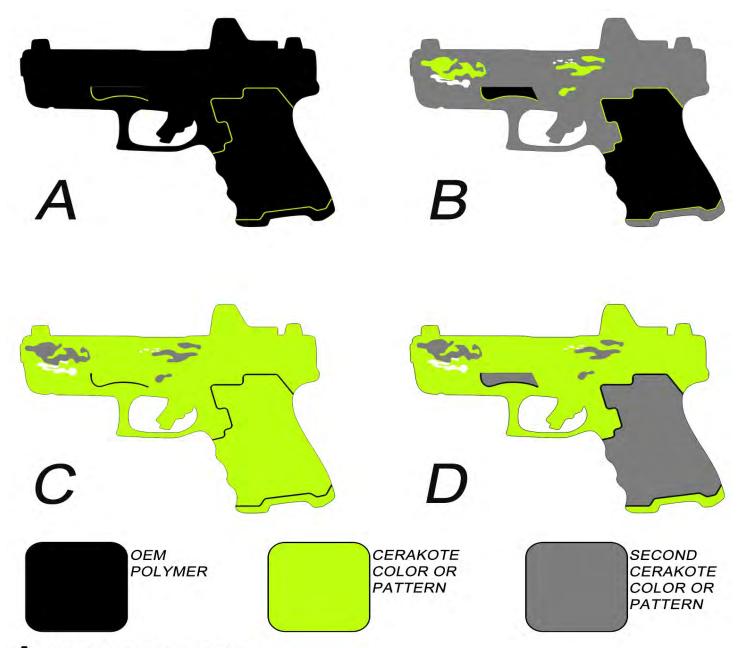

# □ Highlighted Multi Tone

Recessed border channel
See Cerakote section of order form for pricing
Configuration diagram below

# **Border Layout**

□ Paneled (Maintains Backstrap Modularity)
□ Wrap (Fuses Backstrap)

■ Contoured Index Point

■ Trigger Guard Texture Pad

- A Highlighted Border Only
- B Frame Coating + Highlighted Border
- C Frame Coating + Raw Highlighted Border + Cerakote on Stippling
- D Frame Coating + Polished Raw Highlighted Border + Cerakote on Stippling