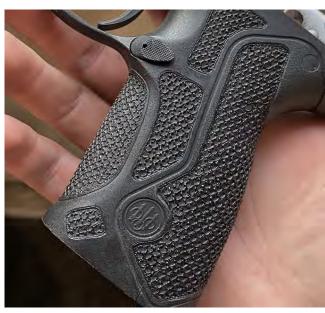

### Textures: (Some shown on other frame types)

All Texture Includes Inset Borders Unless a Highlighted Border Option is Chosen.

All textures are designed with carry applications in mind and minimize any scratchy/velcro-like sensation.

# **Border Layout**

□ Paneled (Maintains Backstrap Modularity)
□ Wrap (Fuses Backstrap)

■ Contoured Index Point

■ Trigger Guard Texture Pad

- A Highlighted Border Only
- B Frame Coating + Highlighted Border
- C Frame Coating + Raw Highlighted Border + Cerakote on Stippling
- D Frame Coating + Polished Raw Highlighted Border + Cerakote on Stippling