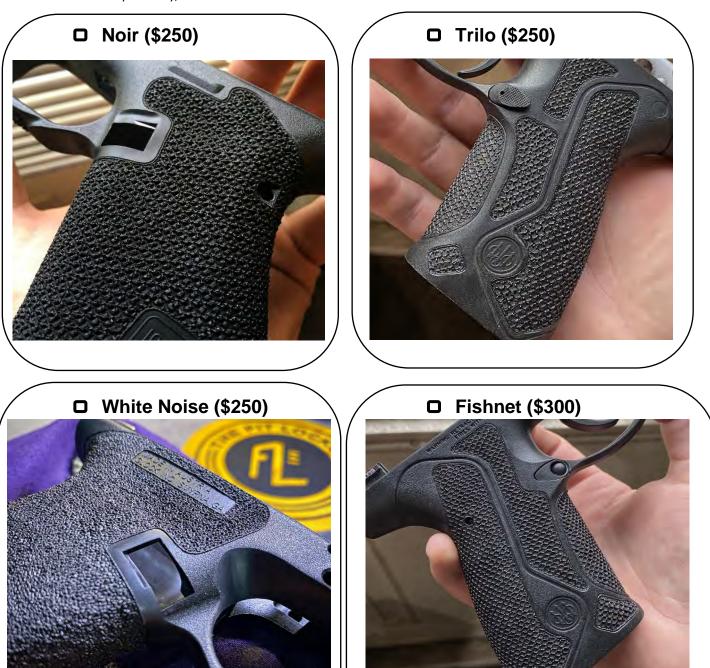

### Textures: (Some shown on other frame types)

All Texture Includes Inset Borders Unless a Highlighted Border Option is Chosen.

All textures are designed with carry applications in mind and minimize any scratchy/velcro-like sensation.