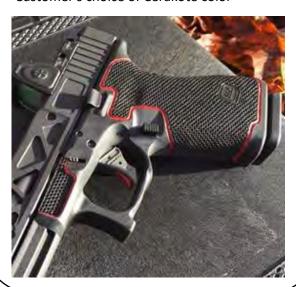

### □ Highlighted (+ \$75)

Recessed border channel Must be cerakoted Customer's choice of Cerakote color