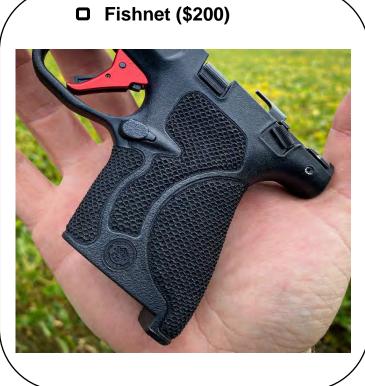

## **Textures: (Some Shown On Glocks For Illustration)**

Texture comes with inset borders by default.

All textures are designed with carry applications in mind, and minimize any scratchy/velcro-like sensation.