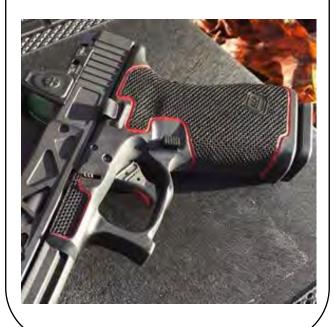

## **Textures: (Some Shown On Glocks For Illustration)**

Texture comes with inset borders by default.

All textures are designed with carry applications in mind, and minimize any scratchy/velcro-like sensation.

### ☐ Highlighted (+ \$150)

Recessed border channel
Must be cerakoted
Customer's choice of Cerakote color