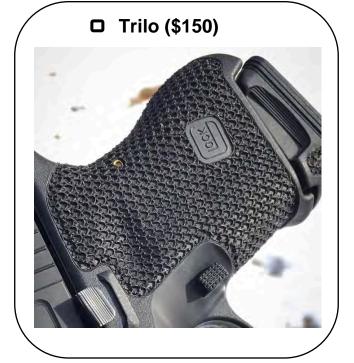

## **Textures: (Some Shown On Glocks For Illustration)**

Texture comes with inset borders by default.

All textures are designed with carry applications in mind, and minimize any scratchy/velcro-like sensation.