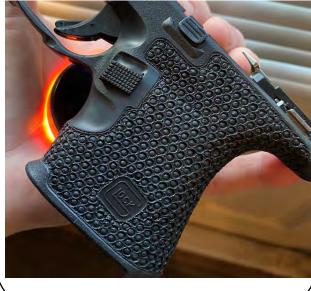

## **Textures: (Some Shown On Glocks For Illustration)**

Texture comes with inset borders by default.

All textures are designed with carry applications in mind, and minimize any scratchy/velcro-like sensation.