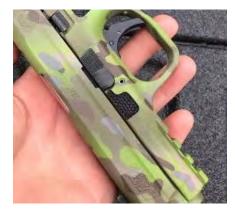

## **Textures: (Some Shown On Glocks For Illustration)**

Texture comes with inset borders by default.

All textures are designed with carry applications in mind, and minimize any scratchy/velcro-like sensation.