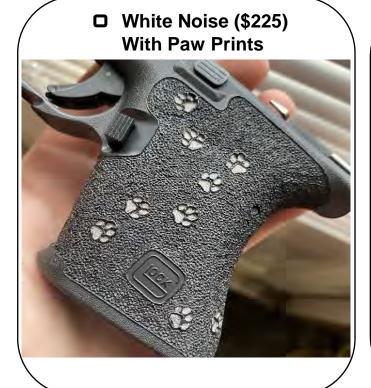

## **Textures: (Some Shown On Glocks For Illustration)**

Texture comes with inset borders by default.

All textures are designed with carry applications in mind, and minimize any scratchy/velcro-like sensation.





**□** Gator (\$175)



■ White Noise (\$225)



□ Noir (\$225)











### ☐ Highlighted (+ \$150)

Recessed border channel
Must be cerakoted
Customer's choice of Cerakote color



# HighlightedMulti Tone

Recessed border channel
See Cerakote section of order form for pricing
Configuration diagram below



#### **Trigger Guard Undercuts**

- □ Primary Undercut (+\$45)
- □ Secondary Undercut (Smooth) (+\$25)
- □ Primary Undercut (Textured) (+\$35)

## **Index Points (Ambi)**

**□** Texture Pad (+\$12)



■ Keystone Contour (+\$22)





- **A** Highlighted Border Only
- B Frame Coating + Highlighted Border
- C Frame Coating + Raw Highlighted Border + Cerakote on Stippling
- D Frame Coating + Polished Raw Highlighted Border + Cerakote on Stippling