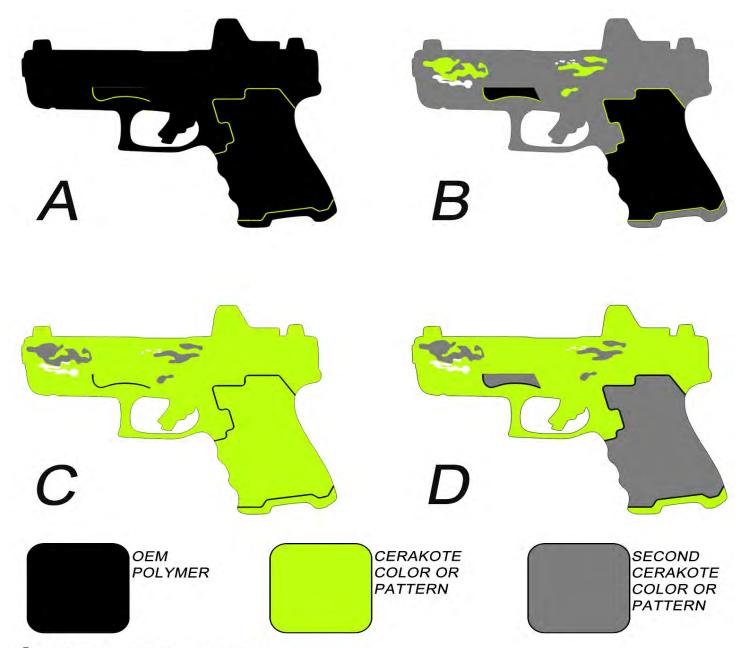

# HighlightedMulti Tone

Recessed border channel
See Cerakote section of order form for pricing
Configuration diagram below

## **Index Points (Ambi)**

**□** Texture Pad (+\$12)

■ Keystone Contour (+\$22)

- **A** Highlighted Border Only
- B Frame Coating + Highlighted Border
- C Frame Coating + Raw Highlighted Border + Cerakote on Stippling
- D Frame Coating + Polished Raw Highlighted Border + Cerakote on Stippling