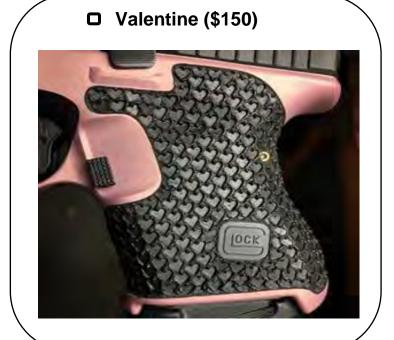

## **Textures: (Some Shown On Glocks For Illustration)**

Texture comes with inset borders by default.

All textures are designed with carry applications in mind, and minimize any scratchy/velcro-like sensation.