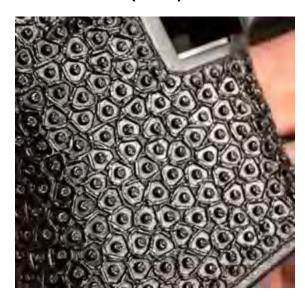

## **Textures: (Some Shown On Glocks For Illustration)**

Texture comes with inset borders by default.

All textures are designed with carry applications in mind, and minimize any scratchy/velcro-like sensation.

**□** Gator (\$175)

■ White Noise (\$225)

□ Noir (\$225)