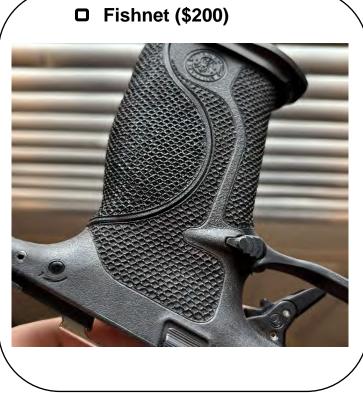

## **Textures: (Some Shown On Glocks For Illustration)**

Texture comes with inset borders by default.

All textures are designed with carry applications in mind, and minimize any scratchy/velcro-like sensation.