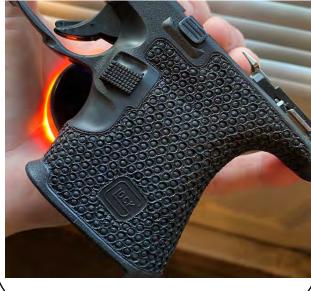

## **Textures: (Some Shown On Glocks For Illustration)**

Texture comes with inset borders by default.

All textures are designed with carry applications in mind, and minimize any scratchy/velcro-like sensation.

**□** Gator (\$175)

■ White Noise (\$225)

□ Noir (\$225)