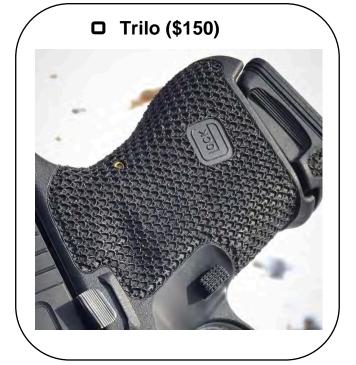

## **Textures: (Some Shown On Glocks For Illustration)**

Texture comes with inset borders by default.

All textures are designed with carry applications in mind, and minimize any scratchy/velcro-like sensation.