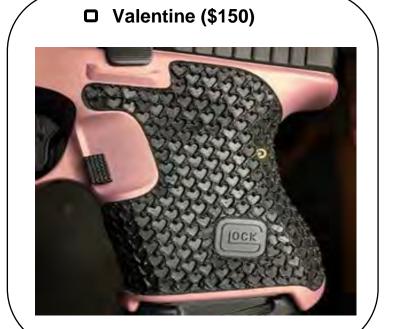

## **Textures: (Some Shown On Glocks For Illustration)**

Texture comes with inset borders by default.

All textures are designed with carry applications in mind, and minimize any scratchy/velcro-like sensation.