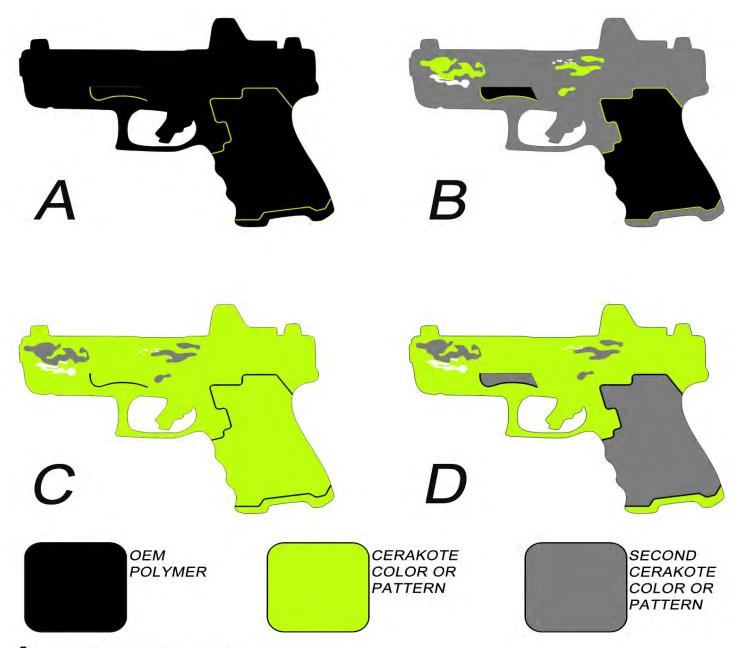

# HighlightedMulti Tone

Recessed border channel
See Cerakote section of order form for pricing
Configuration diagram below

## **Index Points (Ambi)**

**□** Texture Pad (+\$22)

■ Keystone Contour (+\$22)

- A Highlighted Border Only
- B Frame Coating + Highlighted Border
- C Frame Coating + Raw Highlighted Border + Cerakote on Stippling
- D Frame Coating + Polished Raw Highlighted Border + Cerakote on Stippling