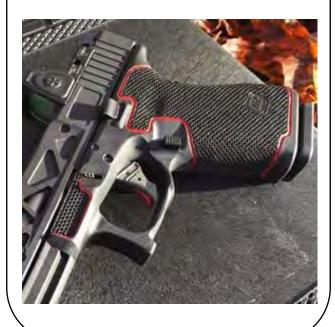

## ☐ Highlighted (+ \$150)

Recessed border channel
Must be cerakoted
Customer's choice of Cerakote color

# HighlightedMulti Tone

Recessed border channel
See Cerakote section of order form for pricing
Configuration diagram below