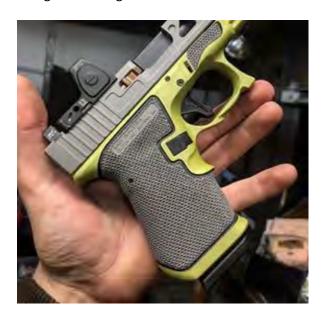

## **Textures: (Some Shown On Glocks For Illustration)**

Texture comes with inset borders by default.

All textures are designed with carry applications in mind, and minimize any scratchy/velcro-like sensation.

**□** Gator (\$175)

■ White Noise (\$225)

□ Noir (\$225)