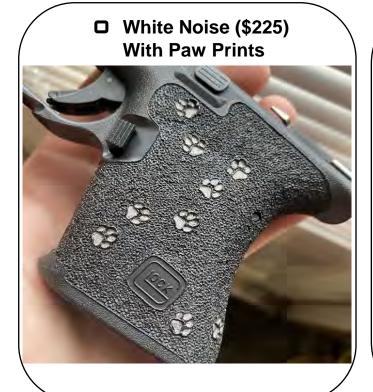

## **Textures: (Some Shown On Glocks For Illustration)**

Texture comes with inset borders by default.

All textures are designed with carry applications in mind, and minimize any scratchy/velcro-like sensation.

**□** Gator (\$175)

■ White Noise (\$225)

□ Noir (\$225)