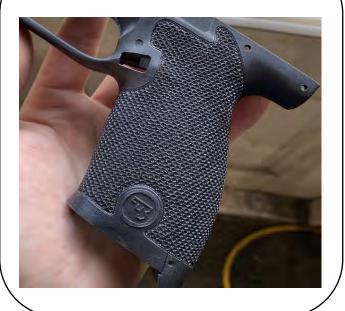

### Textures: (Some shown on other frame types)

All Texture Includes Inset Borders Unless a Highlighted Border Option is Chosen.

All textures are designed with carry applications in mind and minimize any scratchy/velcro-like sensation.









## ☐ Fishnet (\$275)



#### □ White Noise With Animal Prints (\$275)



#### □ Highlighted (+ \$75)

Recessed border channel Must be cerakoted Customer's choice of Cerakote color



#### □ Highlighted Multi Tone

Recessed border channel
See Cerakote section of order form for pricing
Configuration diagram below



# **Border Layout**









- A Highlighted Border Only
- B Frame Coating + Highlighted Border
- <u>C</u> Frame Coating + Raw Highlighted Border + Cerakote on Stippling
- D Frame Coating + Polished Raw Highlighted Border + Cerakote on Stippling