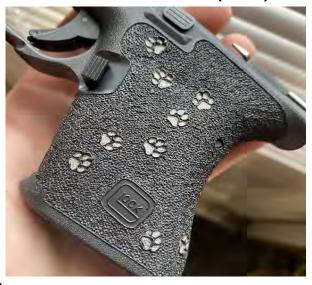

### Textures: (Some shown on other frame types)

All Texture Includes Inset Borders Unless a Highlighted Border Option is Chosen.

All textures are designed with carry applications in mind and minimize any scratchy/velcro-like sensation.









## ☐ Fishnet (\$275)



#### □ White Noise With Animal Prints (\$275)



#### □ Highlighted (+ \$75)

Recessed border channel Must be cerakoted Customer's choice of Cerakote color



#### □ Highlighted Multi Tone

Recessed border channel
See Cerakote section of order form for pricing
Configuration diagram below



# **Border Layout**









- A Highlighted Border Only
- B Frame Coating + Highlighted Border
- <u>C</u> Frame Coating + Raw Highlighted Border + Cerakote on Stippling
- D Frame Coating + Polished Raw Highlighted Border + Cerakote on Stippling