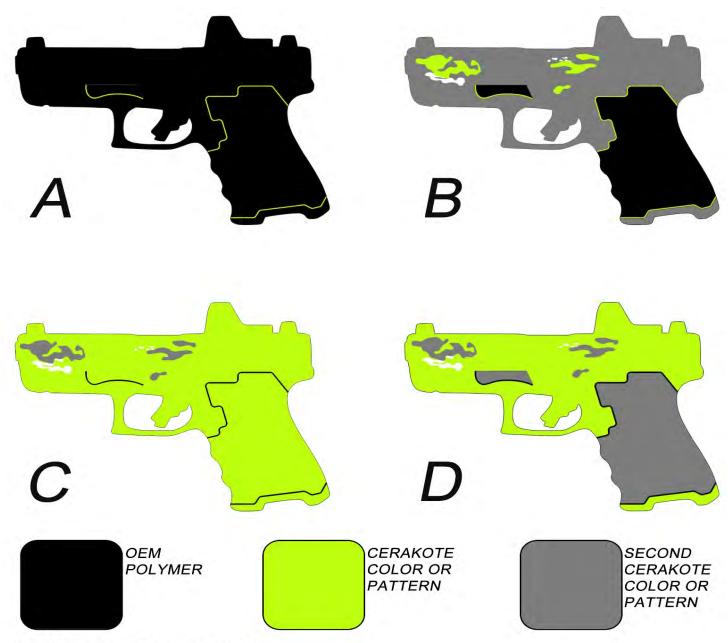

# **Border Layout**

- A Highlighted Border Only
- B Frame Coating + Highlighted Border
- <u>C</u> Frame Coating + Raw Highlighted Border + Cerakote on Stippling
- D Frame Coating + Polished Raw Highlighted Border + Cerakote on Stippling