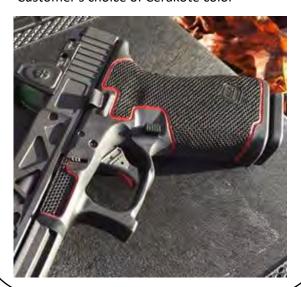

#### □ Highlighted (+ \$75)

Recessed border channel Must be cerakoted Customer's choice of Cerakote color