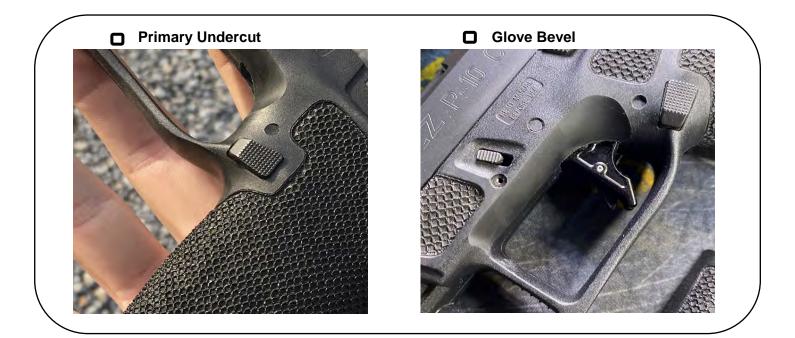

### Textures: (Some shown on other frame types)

All Texture Includes Inset Borders Unless a Highlighted Border Option is Chosen.

All textures are designed with carry applications in mind and minimize any scratchy/velcro-like sensation.