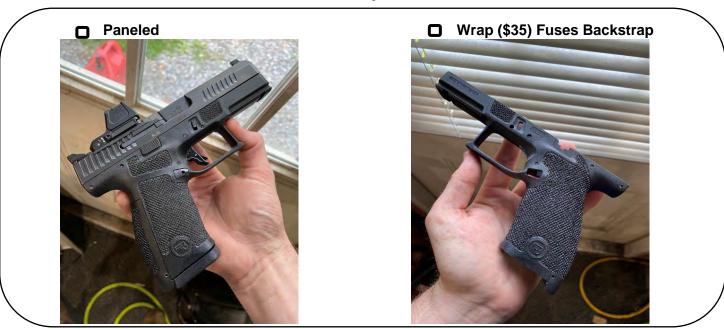

### Textures: (Some shown on other frame types)

All Texture Includes Inset Borders Unless a Highlighted Border Option is Chosen.

All textures are designed with carry applications in mind and minimize any scratchy/velcro-like sensation.