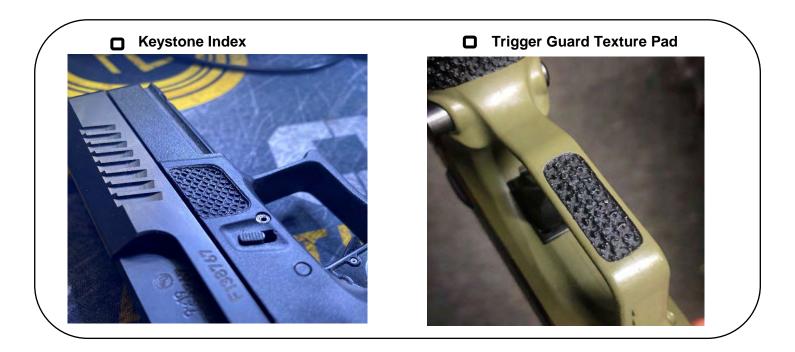

### Textures: (Some shown on other frame types)

All Texture Includes Inset Borders Unless a Highlighted Border Option is Chosen.

All textures are designed with carry applications in mind and minimize any scratchy/velcro-like sensation.