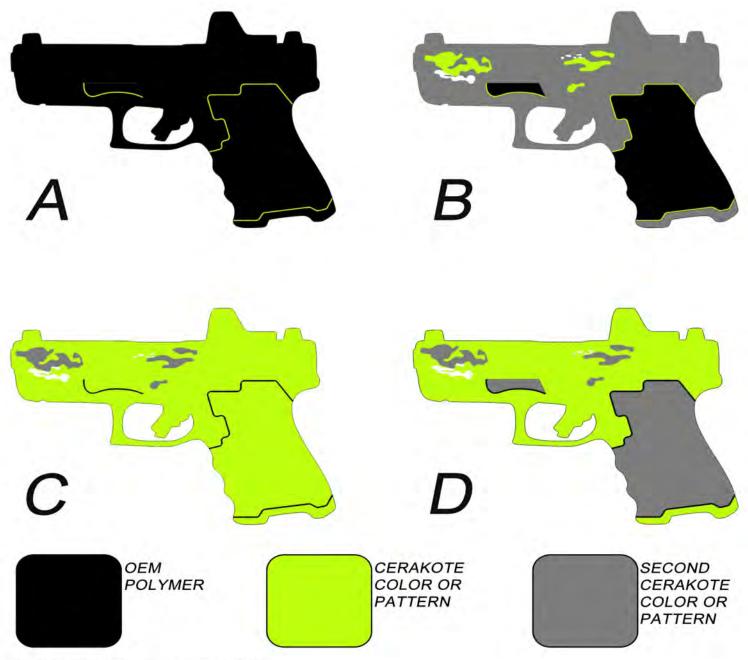

|              | <u>Cerakote</u> <u>Single Color frame coating is included in price.</u> Any other tier can be selected, and all listed prices are discounted to reflect the included value.                                                                                                                                                                                                            |
|--------------|----------------------------------------------------------------------------------------------------------------------------------------------------------------------------------------------------------------------------------------------------------------------------------------------------------------------------------------------------------------------------------------|
|              | Single Color Two Tone (stippling remains uncoated) or Solid Color over whole frame Inverse Two Tone (Solid color on stippling, frame surface left uncoated)  Frame (+ \$75)  Frame (+ \$110)                                                                                                                                                                                           |
|              | Patina or Distressed  From light highlights to battleworn  Camo  Woodland, Multicam, Custom, KM3 Camo Patterns  Frame (+\$100)  Frame (+\$200)  Slide (+\$200)                                                                                                                                                                                                                         |
|              | Thematic  EG: Character, Sci-Fi, Etc. (Contact directly to discuss. Include notes below.)  Frame and Slide Starting at ( + \$360)                                                                                                                                                                                                                                                      |
|              | Frame Coating + Highlighted Border (Add + \$75 to main cerakote selection)  (Frame Cerakote Selection from above) + (Highlighted Border ) - Stippling remains raw polymer color                                                                                                                                                                                                        |
| rame (       | Frame Coating + Raw Highlighted Border + Cerakote on Stippling (Add + \$95 to main cerakote selection)  Cerakote Selection from above) + (Raw Highlighted Border) + (Cerakote on stippling) Stippling MUST be coated with color/pattern from main cerakote selection  Frame Coating + Polished Raw Highlighted Border + Cerakote on Stippling (Add + \$125 to main cerakote selection) |
| _            | Disassembly/Assembly of \$45 Per Frame or Slide                                                                                                                                                                                                                                                                                                                                        |
|              | Notes for Cerakote Selection (Use Additional Notes And Attach Reference Photos If Necessary)  erakote:                                                                                                                                                                                                                                                                                 |
|              |                                                                                                                                                                                                                                                                                                                                                                                        |
|              |                                                                                                                                                                                                                                                                                                                                                                                        |
| <u>ahlig</u> | thted Borders:                                                                                                                                                                                                                                                                                                                                                                         |
|              |                                                                                                                                                                                                                                                                                                                                                                                        |
|              |                                                                                                                                                                                                                                                                                                                                                                                        |

- A Highlighted Border Only
- B Frame Coating + Highlighted Border
- C Frame Coating + Raw Highlighted Border + Cerakote on Stippling
- D Frame Coating + Polished Raw Highlighted Border + Cerakote on Stippling

NOTE: SELECTIONS C, AND D, IF PATTERN (CAMO, ETC) REQUIRE THE SECONDARY COLOR TO BE A COLOR FROM THE PATTERN