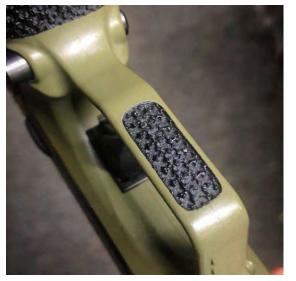

#### Textures: (Some shown on Glocks) All Textures Come With Inset Borders By Default

All textures are designed with carry applications in mind, and minimize any scratchy/velcro-like sensation.