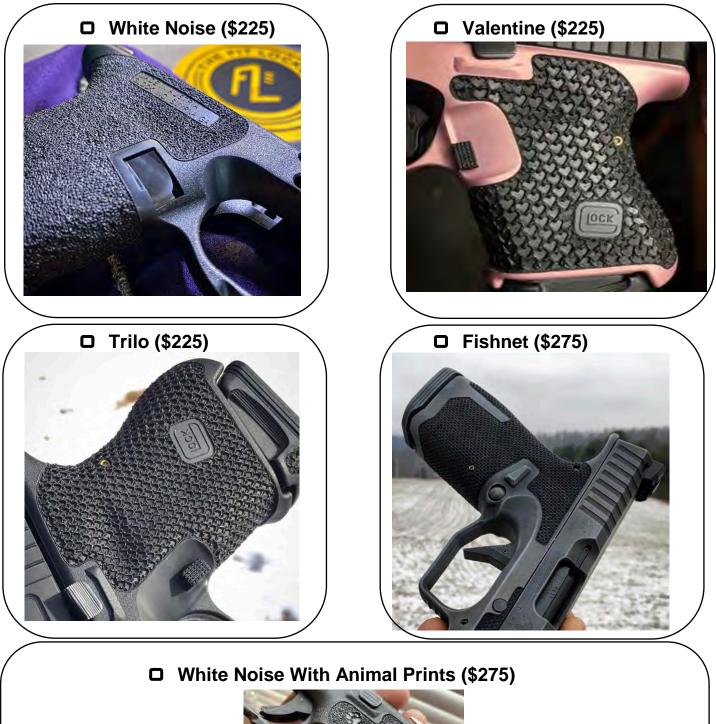

#### Textures: (Some shown on Glocks) All Textures Come With Inset Borders By Default

All textures are designed with carry applications in mind, and minimize any scratchy/velcro-like sensation.