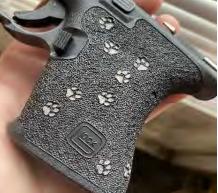

#### Textures: (Some shown on Glocks) All Textures Come With Inset Borders By Default

All textures are designed with carry applications in mind, and minimize any scratchy/velcro-like sensation.