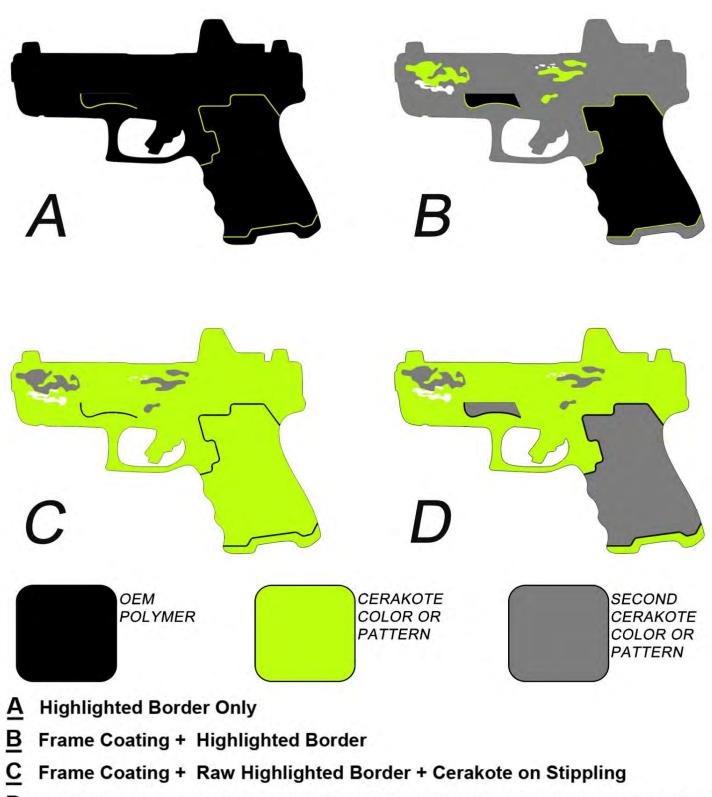

### Highlighted Multi Tone

Recessed border channel See Cerakote section of order form for pricing Configuration diagram below

# Grip Texture Layout Wrap

**D** Trigger Guard Texture Pad ( + \$18)

D Frame Coating + Polished Raw Highlighted Border + Cerakote on Stippling

NOTE: SELECTIONS C, AND D, IF PATTERN (CAMO, ETC) REQUIRE THE SECONDARY COLOR TO BE A COLOR FROM THE PATTERN