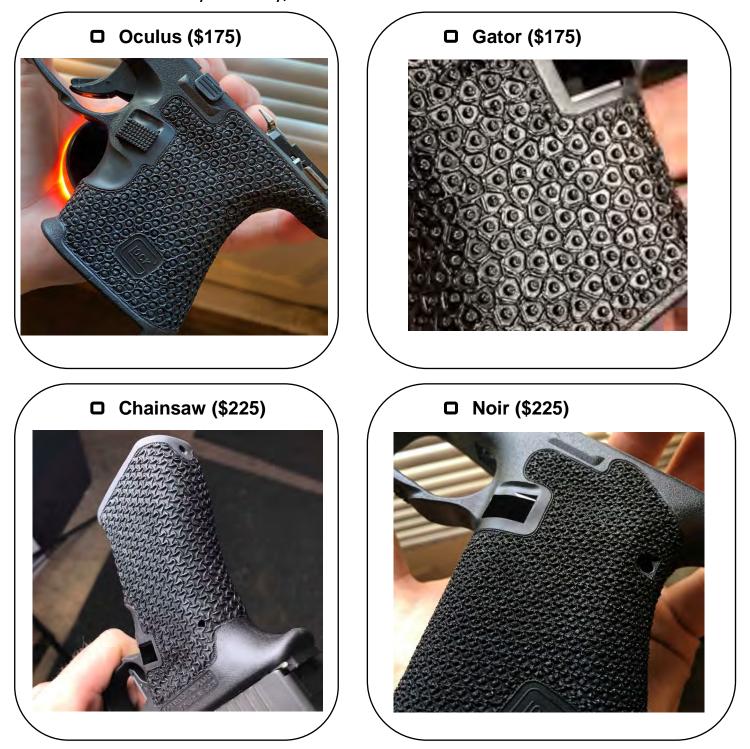

#### Textures: (Some shown on Glocks) All Textures Come With Inset Borders By Default

All textures are designed with carry applications in mind, and minimize any scratchy/velcro-like sensation.