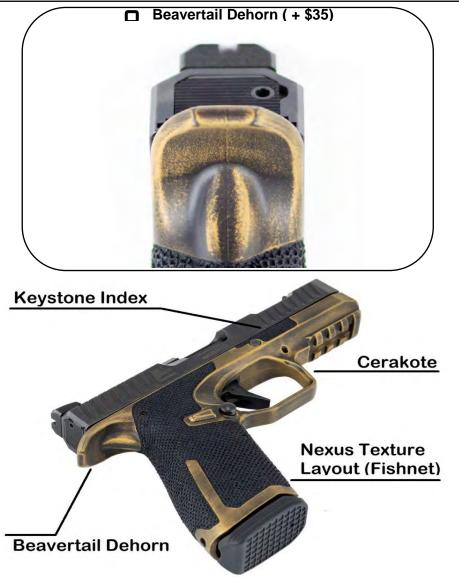

## □ Highlighted (+ \$150)

Recessed border channel Must be cerakoted Customer's choice of Cerakote color

### Highlighted Multi Tone

Recessed border channel See Cerakote section of order form for pricing Configuration diagram below