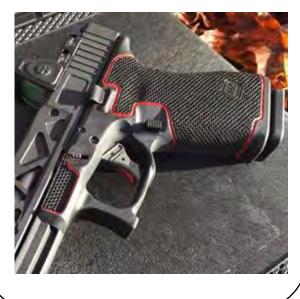

## □ Highlighted (+ \$150)

Recessed border channel Must be cerakoted Customer's choice of Cerakote color