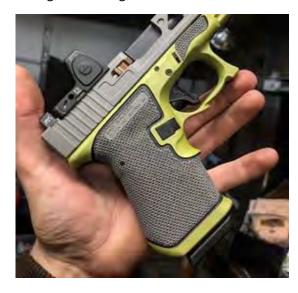

#### Textures: (Some shown on Glocks) All Textures Come With Inset Borders By Default

All textures are designed with carry applications in mind, and minimize any scratchy/velcro-like sensation.

## Texture Border Styles (Glocks shown for Illustration)