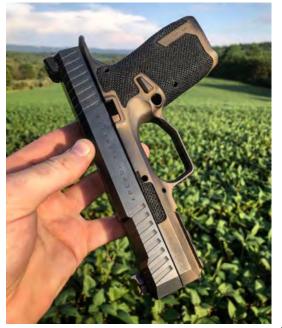

## □ Highlighted (+ \$150)

Recessed border channel Must be cerakoted Customer's choice of Cerakote color