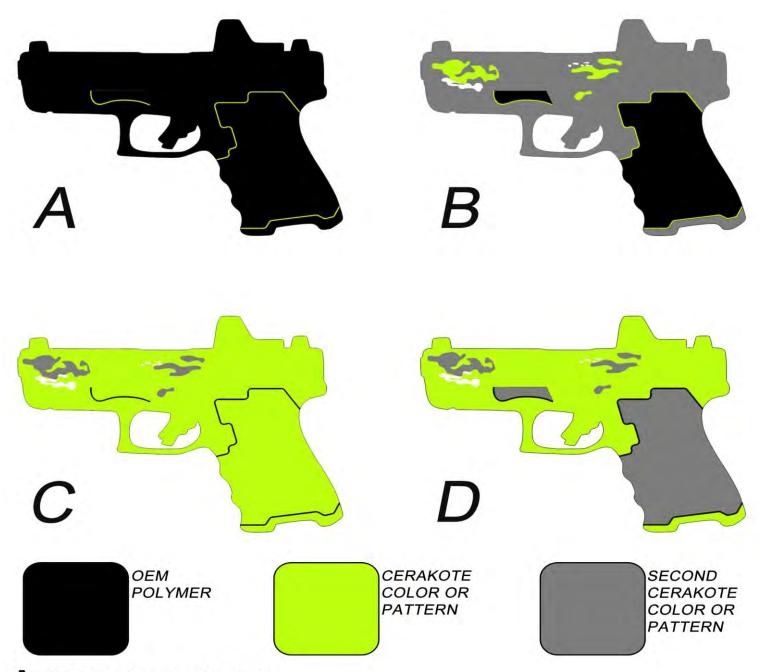

(Necessary for the hard copy submission)

- A Highlighted Border Only
- B Frame Coating + Highlighted Border
- C Frame Coating + Raw Highlighted Border + Cerakote on Stippling
- D Frame Coating + Polished Raw Highlighted Border + Cerakote on Stippling

NOTE: SELECTIONS C, AND D, IF PATTERN (CAMO, ETC) REQUIRE THE SECONDARY COLOR TO BE A COLOR FROM THE PATTERN